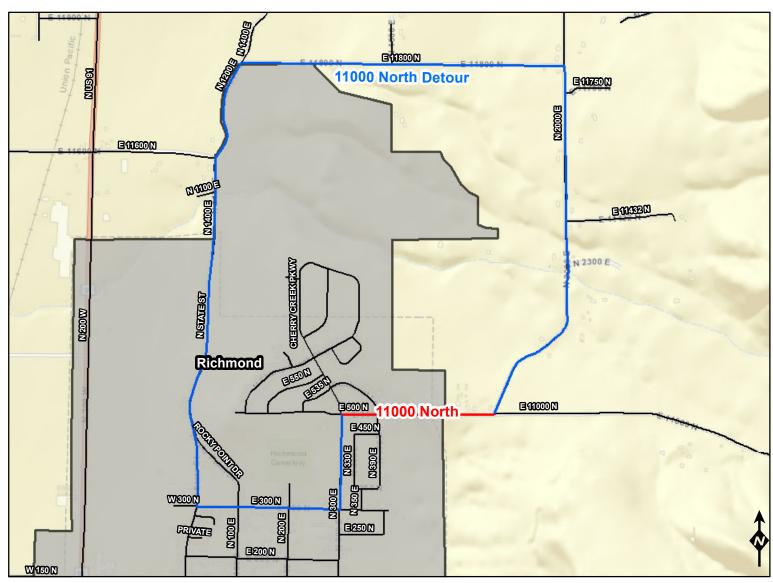

## PUBLIC NOTICE 11000 North (500 North Richmond) Temporary Road Closure

11000 North (500 North) will be closed to through traffic from Cherry Ridge Lane to 2000 East daily from 7:00 AM to 5:00 PM from Monday, April 21, 2025 to Friday, April 25, 2025.

The contractor for Cache County and Richmond City is currently undertaking a reconstruction project on 11000 North (500 North). Temporary road closures are necessary to facilitate removing the existing asphalt and the completion of multiple storm drain crossings.