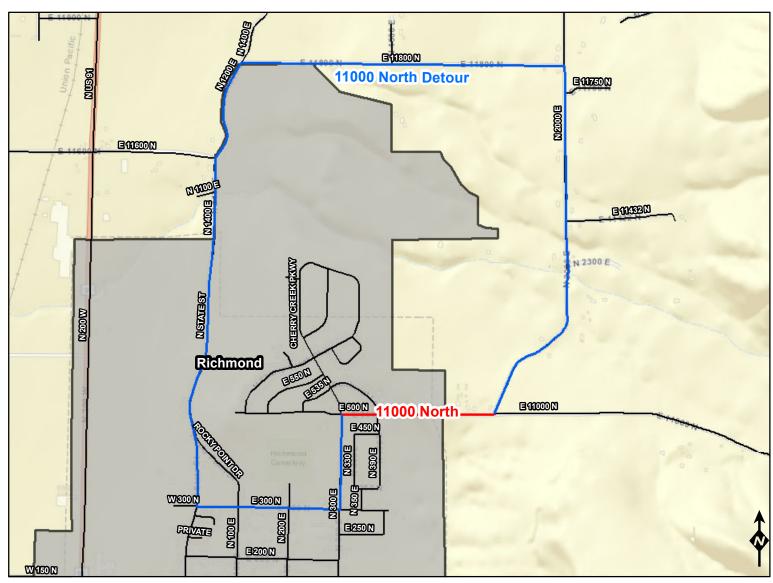

## PUBLIC NOTICE 11000 North (500 North Richmond) Road Closure Extended

11000 North (500 North) will be closed to through traffic from Cherry Ridge Lane to 2000 East daily from 7:00 AM to 6:00 PM from Monday, April 28, 2025 to approximately Friday, May 23, 2025. Access will be maintained for residents who live along this stretch of roadway. This closure may be extended as necessary.

The contractor for Cache County and Richmond City is currently undertaking a reconstruction project on 11000 North (500 North). Temporary daily closures of the road are necessary to facilitate reconstruction of the roadway.