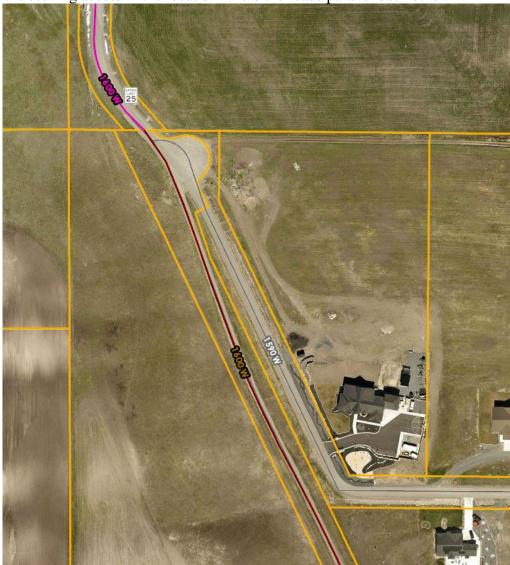

3. When the existing Nautica Subdivision was approved, Resolution 2015-20 Service Provision on County Roads (repealed) was in place that prohibited development on unimproved County Roads. Additionally, the Road Manual did not allow private roads to extend more than 500 feet. During the approval process that applicant requested that the County vacate 1600 West and allow for a design exemption to allow for a longer private road. The County Council approved the design exemption for the extended private road, but was not in favor of vacating the roadway.

The result is that the private road 1590 West parallels 1600 West, the county road. The

applicant is seeking access in the location where the roads parallel each other.

**4.** Consequently, in addition to the conversion of the Agricultural Remainder to a buildable lot, the amendment also proposes that the County adopt a portion of the private road, 1590 West, and vacate part of the existing 1600 West. Per <a href="Chapter 16.02.050">Chapter 16.02.050</a> [B][1]:

5. As proposed by the applicant, approval of the proposed amendment is contingent upon the County Council adopting a portion of a private road, 1590 West, that provides access to the existing lots of the Nautica Subdivision, and vacating part of the existing right-of-way (ROW) on 1600 West.