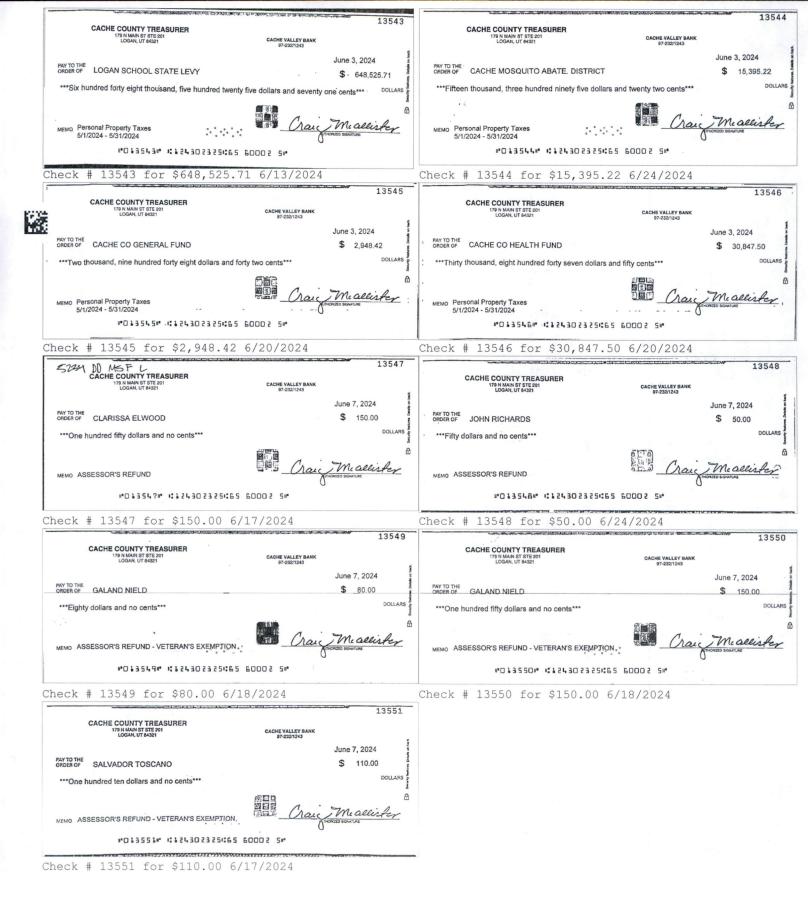

ATE  | BALANCE      |
|-------|--------------|-------|----|------------|-------|--------------|
| 05/31 | 8,135,459.43 | 06/11 | 9, | 296,426.26 | 06/21 | 3,356,271.97 |
| 06/03 | 8,350,186.62 | 06/12 | 9, | 554,831.00 | 06/24 | 3,350,757.81 |
| 06/04 | 8,559,524.07 | 06/13 | 6, | 833,058.19 | 06/25 | 3,431,765.18 |
| 06/05 | 8,677,502.53 | 06/14 | 4, | 854,672.55 | 06/26 | 3,433,932.21 |
| 06/06 | 8,844,804.96 | 06/17 | 4, | 381,014.90 | 06/27 | 3,645,160.54 |
| 06/07 | 9,022,024.01 | 06/18 | 4, | 446,842.31 | 06/28 | 3,813,491.51 |
| 06/10 | 9,105,567.49 | 06/20 | 3, | 323,737.24 | 06/30 | 3,840,174.23 |
|       |              |       |    |            |       |              |

\_\_\_\_\_\_

93

AN (\*) DENOTES GAP IN CHECK NUMBERS













Deposit for \$103,983.17 on 6/28/2024







#### IN CASE OF ERRORS OR QUESTIONS ABOUT YOUR ELECTRONIC TRANSFERS

If you need more information about an electronic transfer appearing on this statement or if you think your statement or receipt is wrong please telephone or write us as soon as possible at the phone number or address designated on the front of this statement. We must hear from you no later than 60 days after we sent you the first statement on which the error or problem appeared.

- (1) Tell us your name and account number (if any).
- (2) Describe the error or transfer you are unsure about and explain as clearly as you can why you believe there is an error or why you
- (3) Tell us the dollar amount of the suspected error.

We will investigate your complaint and will correct any error promptly. If we take more than 10 bus