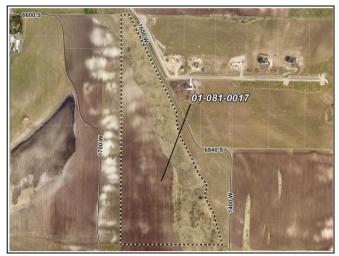

**Agent:** Spencer Butterfield **Parcel ID#:** 01-081-0017

**Staff Determination:** Recommend denial to County Council

Type of Action: Administrative Land Use Authority: County Council

# **Project Location**

Reviewed by Angie Zetterquist

**Project Address:** 

~6600 South 1600 West

near Hyrum

Current Zoning: Acres: 43.92

Agricultural (A10)

3. When the existing Nautica Subdivision was approved, Resolution 2015-20 Service Provision on County Roads (repealed) was in place that prohibited development on unimproved County Roads. Additionally, the Road Manual did not allow private roads to extend more than 500 feet. During the approval process that applicant requested that the County vacate 1600 West and allow for a design exemption to allow for a longer private road. The County Council approved the design exemption for the extended private road, but was not in favor of vacating the roadway.

The result is that the private road 1590 West parallels 1600 West, the county road. The

applicant is seeking access in the location where the roads parallel each other.

**4.** Consequently, in addition to the conversion of the Agricultural Remainder to a buildable lot, the amendment also proposes that the County adopt a portion of the private road, 1590 West, and vacate part of the existing 1600 West. Per <a href="Chapter 16.02.050">Chapter 16.02.050</a> [B][1]: