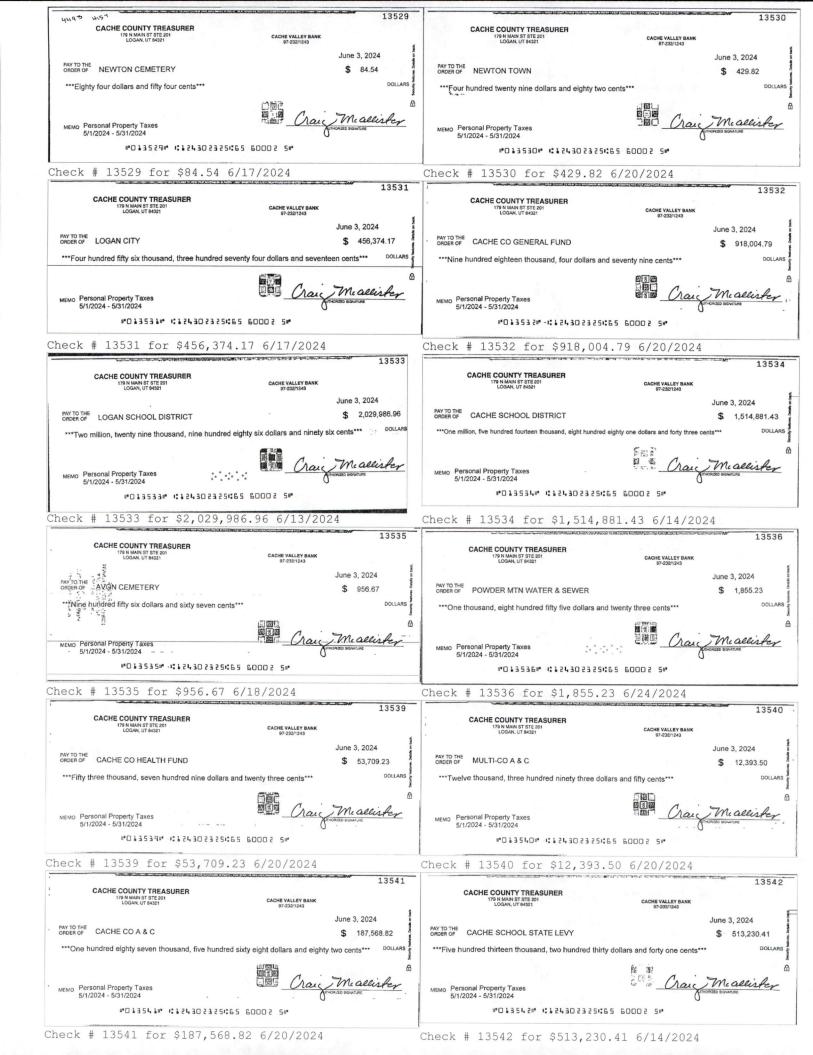

DATE  | BALANCE      |
|-------|--------------|-------|----|------------|-------|--------------|
| 05/31 | 8,135,459.43 | 06/11 | 9, | 296,426.26 | 06/21 | 3,356,271.97 |
| 06/03 | 8,350,186.62 | 06/12 | 9, | 554,831.00 | 06/24 | 3,350,757.81 |
| 06/04 | 8,559,524.07 | 06/13 | 6, | 833,058.19 | 06/25 | 3,431,765.18 |
| 06/05 | 8,677,502.53 | 06/14 | 4, | 854,672.55 | 06/26 | 3,433,932.21 |
| 06/06 | 8,844,804.96 | 06/17 | 4, | 381,014.90 | 06/27 | 3,645,160.54 |
| 06/07 | 9,022,024.01 | 06/18 | 4, | 446,842.31 | 06/28 | 3,813,491.51 |
| 06/10 | 9,105,567.49 | 06/20 | 3, | 323,737.24 | 06/30 | 3,840,174.23 |
|       |              |       |    |            |       |              |

\_\_\_\_\_\_

93

AN (\*) DENOTES GAP IN CHECK NUMBERS













Deposit for \$103,983.17 on 6/28/2024







#### IN CASE OF ERRORS OR QUESTIONS ABOUT YOUR ELECTRONIC TRANSFERS

If you need more information about an electronic transfer appearing on this statement or if you think your statement or receipt is wrong please telephone or write us as soon as possible at the phone number or address designated on the front of this statement. We must hear from you no later than 60 days after we sent you the first statement on which the error or problem appeared.

- (1) Tell us your name and account number (if any).
- (2) Describe the error or transfer you are unsure about and explain as clearly as you can why you believe there is an error or why you
- (3) Tell us the dollar amount of the suspected error.

We will investigate your complaint and will correct any error promptly. If we take more than 10 b