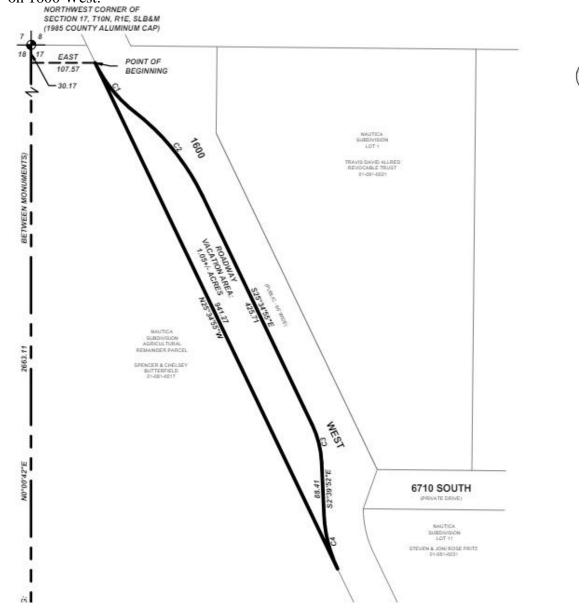

3. When the existing Nautica Subdivision was approved, Resolution 2015-20 Service Provision on County Roads (repealed) was in place that prohibited development on unimproved County Roads. Additionally, the Road Manual did not allow private roads to extend more than 500 feet. During the approval process that applicant requested that the County vacate 1600 West and allow for a design exemption to allow for a longer private road. The County Council approved the design exemption for the extended private road, but was not in favor of vacating the roadway.

The result is that the private road 1590 West parallels 1600 West, the county road. The

applicant is seeking access in the location where the roads parallel each other.

**4.** Consequently, in addition to the conversion of the Agricultural Remainder to a buildable lot, the amendment also proposes that the County adopt a portion of the private road, 1590 West, and vacate part of the existing 1600 West. Per <a href="Chapter 16.02.050">Chapter 16.02.050</a> [B][1]:

5. As proposed by the applicant, approval of the proposed amendment is contingent upon the County Council adopting a portion of a private road, 1590 West, that provides access to the existing lots of the Nautica Subdivision, and vacating part of the existing right-of-way (ROW) on 1600 West.