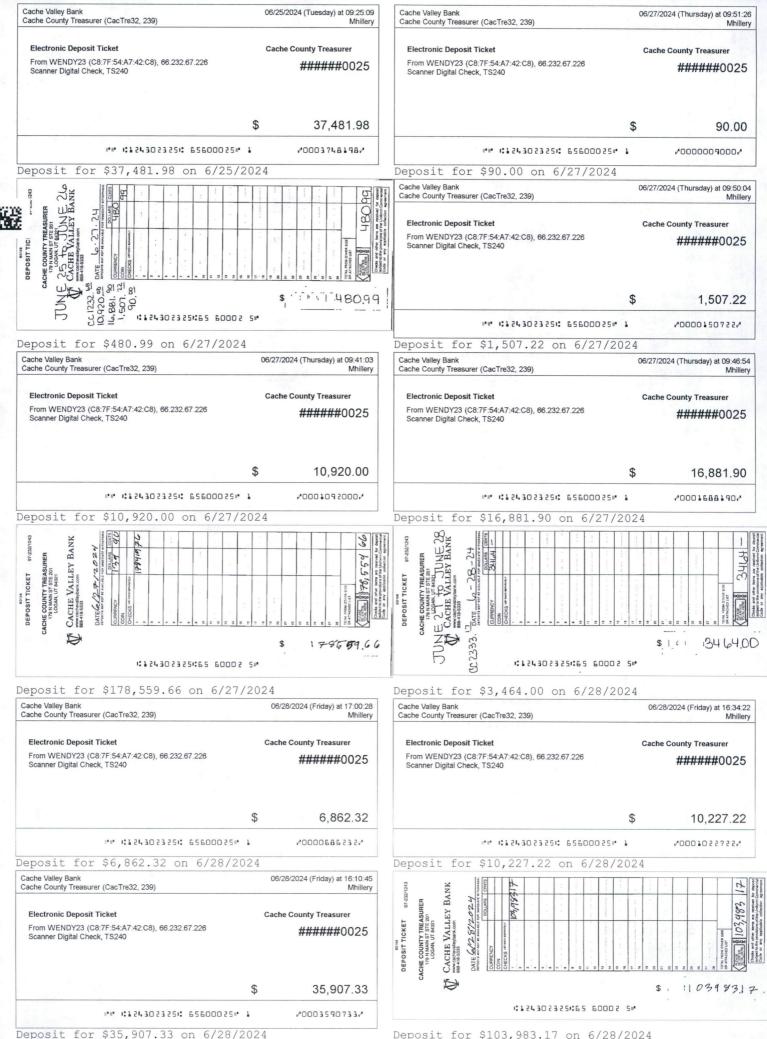

| BALANCE      | DATE  |    | BALANCE    | DATE  | BALANCE      |
|-------|--------------|-------|----|------------|-------|--------------|
| 05/31 | 8,135,459.43 | 06/11 | 9, | 296,426.26 | 06/21 | 3,356,271.97 |
| 06/03 | 8,350,186.62 | 06/12 | 9, | 554,831.00 | 06/24 | 3,350,757.81 |
| 06/04 | 8,559,524.07 | 06/13 | 6, | 833,058.19 | 06/25 | 3,431,765.18 |
| 06/05 | 8,677,502.53 | 06/14 | 4, | 854,672.55 | 06/26 | 3,433,932.21 |
| 06/06 | 8,844,804.96 | 06/17 | 4, | 381,014.90 | 06/27 | 3,645,160.54 |
| 06/07 | 9,022,024.01 | 06/18 | 4, | 446,842.31 | 06/28 | 3,813,491.51 |
| 06/10 | 9,105,567.49 | 06/20 | 3, | 323,737.24 | 06/30 | 3,840,174.23 |
|       |              |       |    |            |       |              |

\_\_\_\_\_\_

93

AN (\*) DENOTES GAP IN CHECK NUMBERS













Deposit for \$103,983.17 on 6/28/2024







#### IN CASE OF ERRORS OR QUESTIONS ABOUT YOUR ELECTRONIC TRANSFERS

If you need more information about an electronic transfer appearing on this statement or if you think your statement or receipt is wrong please telephone or write us as soon as possible at the phone number or address designated on the front of this statement. We must hear from you no later than 60 days after we sent you the first statement on which the error or problem appeared.

- (1) Tell us your name and account number (if any).
- (2) Describe the error or transfer you are unsure about and explain as clearly as you can why you believe there is an error or why you
- (3) Tell us the dollar amount of the suspected error.

We will investigate your complaint and will correct an