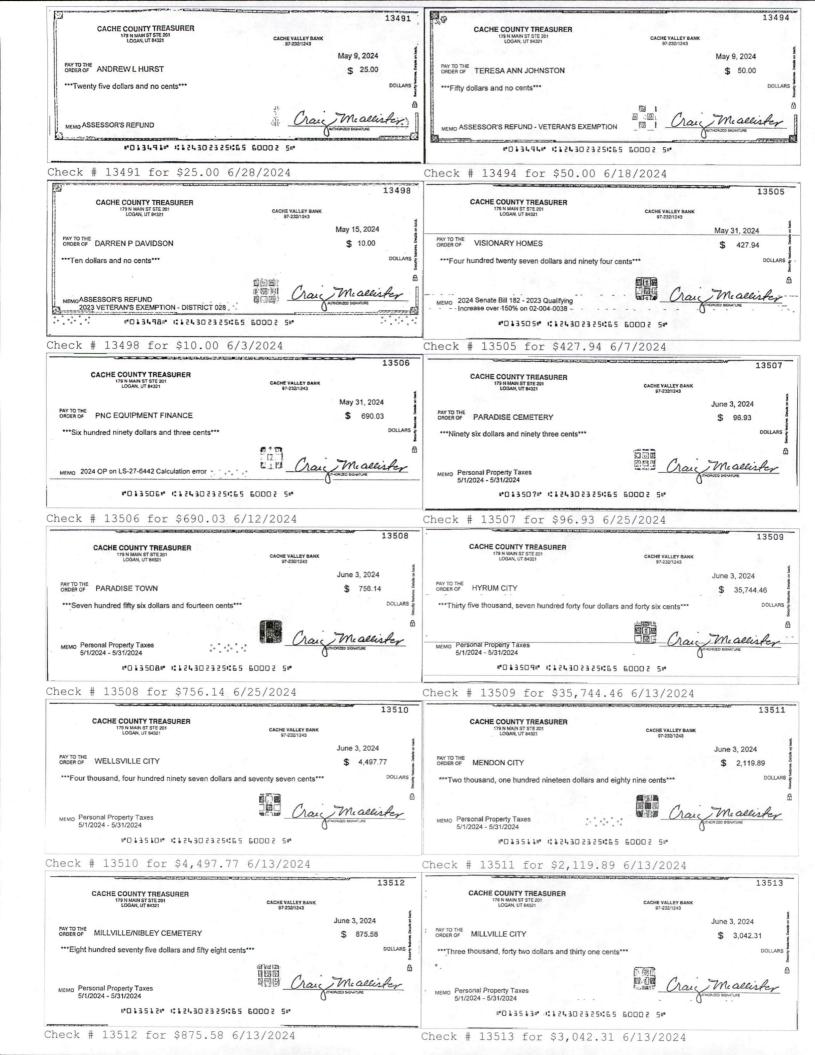

| DATE  | BALANCE      |
|-------|--------------|-------|----|------------|-------|--------------|
| 05/31 | 8,135,459.43 | 06/11 | 9, | 296,426.26 | 06/21 | 3,356,271.97 |
| 06/03 | 8,350,186.62 | 06/12 | 9, | 554,831.00 | 06/24 | 3,350,757.81 |
| 06/04 | 8,559,524.07 | 06/13 | 6, | 833,058.19 | 06/25 | 3,431,765.18 |
| 06/05 | 8,677,502.53 | 06/14 | 4, | 854,672.55 | 06/26 | 3,433,932.21 |
| 06/06 | 8,844,804.96 | 06/17 | 4, | 381,014.90 | 06/27 | 3,645,160.54 |
| 06/07 | 9,022,024.01 | 06/18 | 4, | 446,842.31 | 06/28 | 3,813,491.51 |
| 06/10 | 9,105,567.49 | 06/20 | 3, | 323,737.24 | 06/30 | 3,840,174.23 |
|       |              |       |    |            |       |              |

\_\_\_\_\_\_

93

AN (\*) DENOTES GAP IN CHECK NUMBERS













Deposit for \$103,983.17 on 6/28/2024







#### IN CASE OF ERRORS OR QUESTIONS ABOUT YOUR ELECTRONIC TRANSFERS

If you need more information about an electronic transfer appearing on this statement or if you think your statement or receipt is wrong please telephone or write us as soon as possible at the phone number or address designated on the front of this statement. We must hear from you no later than 60 days after we sent you the first statement on which the error or problem appeared.

- (1) Tell us your name and account number (if any).
- (2) Describe the error or transfer you are unsure about and explain as clearly as you can why you believe there is an error or why you
- (3) Tell us the dollar amount of the suspected error.

We will investigate your complaint and will correct any error promptly. If we take more than 10