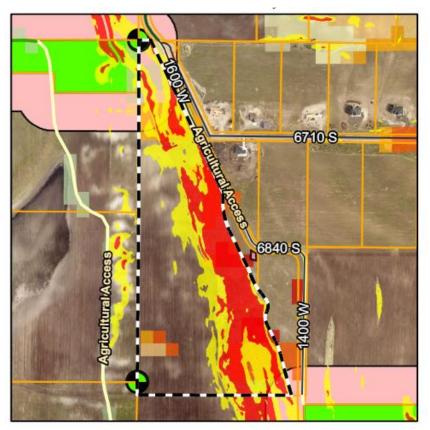

- **18.** §16.04.080 [E] Roads and Access A basic road review is required and must consider:
  - **a.** The layout of proposed roads;
  - **b.** An analysis of existing roadway compliance with the Road Manual requirements;
  - **c.** Existing maintenance;
  - **d.** And any additional impacts to the proposed development access roads.
- **19.** The Road Manual specifies the following:
- **20.** A basic review of the access to the proposed subdivision identifies the following:
  - **a.** Access to the proposed subdivision is from 1600 West.
  - **b.** 1600 West:
    - i. Is a County road classified as Agricultural Access.
    - **ii.** Must be improved to a Minor Local road to allow development of a single-family dwelling.
    - iii. Is unimproved, provides access to agricultural land.
    - iv. Is not maintained in the winter.
    - v. Is considered substandard as to material, paved and gravel shoulders, and clear zone.

# Analysis of Existing Roadway – 1600 West

| Roadway Element  | Existing Width (ft) | Required Width (ft) | Comments or Findings |
|------------------|---------------------|---------------------|----------------------|
| Travel Lanes     | 14                  | 20                  | OK                   |
| Right-of-Way     | 66                  | 66                  | OK                   |
| Paved Shoulder   | 0                   | 0                   | Substandard          |
| Gravel Shoulder  | 4                   | 0                   | Substandard          |
| Clear Zone (4:1) | 0-10+               | 10                  | Substandard          |
| Material         | Gravel/Dirt         | Paved               | Substandard          |
| Structural       |                     |                     | Visually OK          |