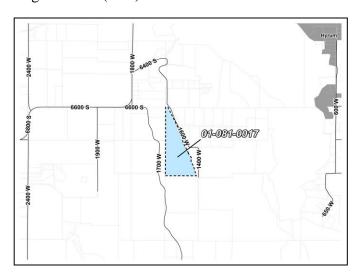

**Agent:** Spencer Butterfield **Parcel ID#:** 01-081-0017

**Staff Determination:** Recommend denial to County Council

Type of Action: Administrative Land Use Authority: County Council

# **Project Location**

Reviewed by Angie Zetterquist

**Project Address:** 

~6600 South 1600 West

near Hyrum

Current Zoning: Acres: 43.92

Agricultural (A10)

# **Surrounding Uses:**

North – Agricultural/Residential

South – Agricultural

East – Agricultural/Residential

West – Agricultural