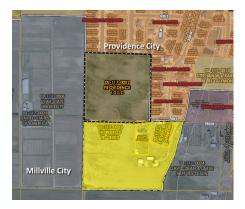

Review a petition submitted to the City of Providence for the annexation of  $\sim$ 10 acres of property, and then act to agree or disagree with the annexation request.

12. OTHER BUSINESS

a. NACo WIR Conference May 17-19, 2023 – Washington County, St. George

# d. Providence Landing Annexation Petition to the City of Providence

Review a petition submitted to the City of Providence for the annexation of ~10 acres of property, and then act to agree or disagree with the annexation request.