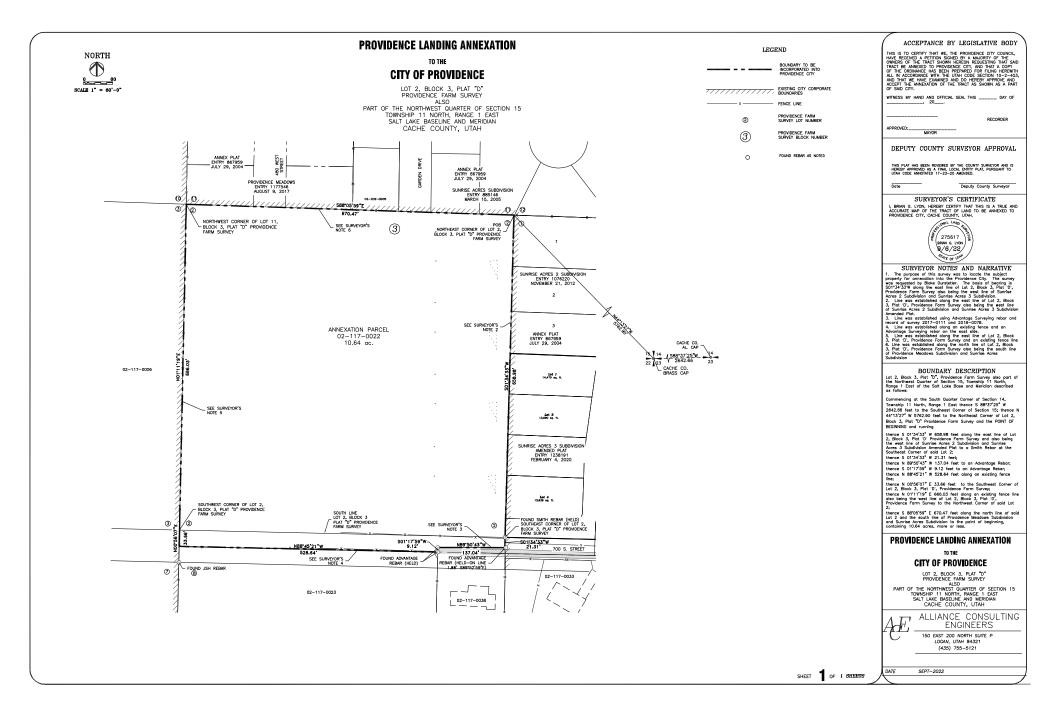

Review a petition submitted to the City of Providence for the annexation of  $\sim$ 10 acres of property, and then act to agree or disagree with the annexation request.

12. OTHER BUSINESS

a. NACo WIR Conference May 17-19, 2023 – Washington County, St. George

# d. Providence Landing Annexation Petition to the City of Providence

Review a petition submitted to the City of Providence for the annexation of ~10 acres of property, and then act to agree or disagree with the annexation request.