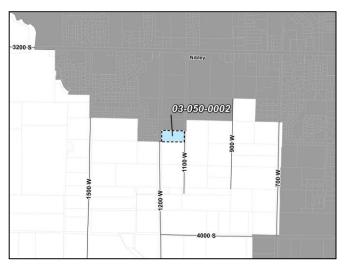

# 9. PUBLIC HEARINGS

a. Public Hearing - Ordinance 2023-17 - Clair and Jennifer Anderson Rezone

A request to rezone 5.0 acres located at 1200 West 3600 South, near Nibley, from the Agricultural (A10) Zone to the Commercial (C) Zone.

# 11. INITIAL PROPOSALS FOR CONSIDERATION OF ACTION

a. Ordinance 2023-17 Clair and Jennifer Anderson Rezone

A request to rezone 5.0 acres located at 1200 West 3600 South, near Nibley, from the Agricultural (A10) Zone to the Commercial (C) Zone.