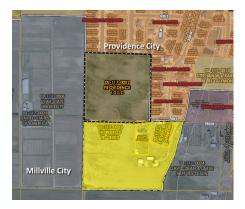

# d. Providence Landing Annexation Petition to the City of Providence

Review a petition submitted to the City of Providence for the annexation of ~10 acres of property, and then act to agree or disagree with the annexation request.