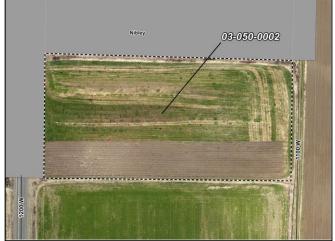

# 9. PUBLIC HEARINGS

a. Public Hearing - Ordinance 2023-17 - Clair and Jennifer Anderson Rezone

A request to rezone 5.0 acres located at 1200 West 3600 South, near Nibley, from the Agricultural (A10) Zone to the Commercial (C) Zone.

# 11. INITIAL PROPOSALS FOR CONSIDERATION OF ACTION

a. Ordinance 2023-17 Clair and Jennifer Anderson Rezone

A request to rezone 5.0 acres located at 1200 West 3600 South, near Nibley, from the Agricultural (A10) Zone to the Commercial (C) Zone.