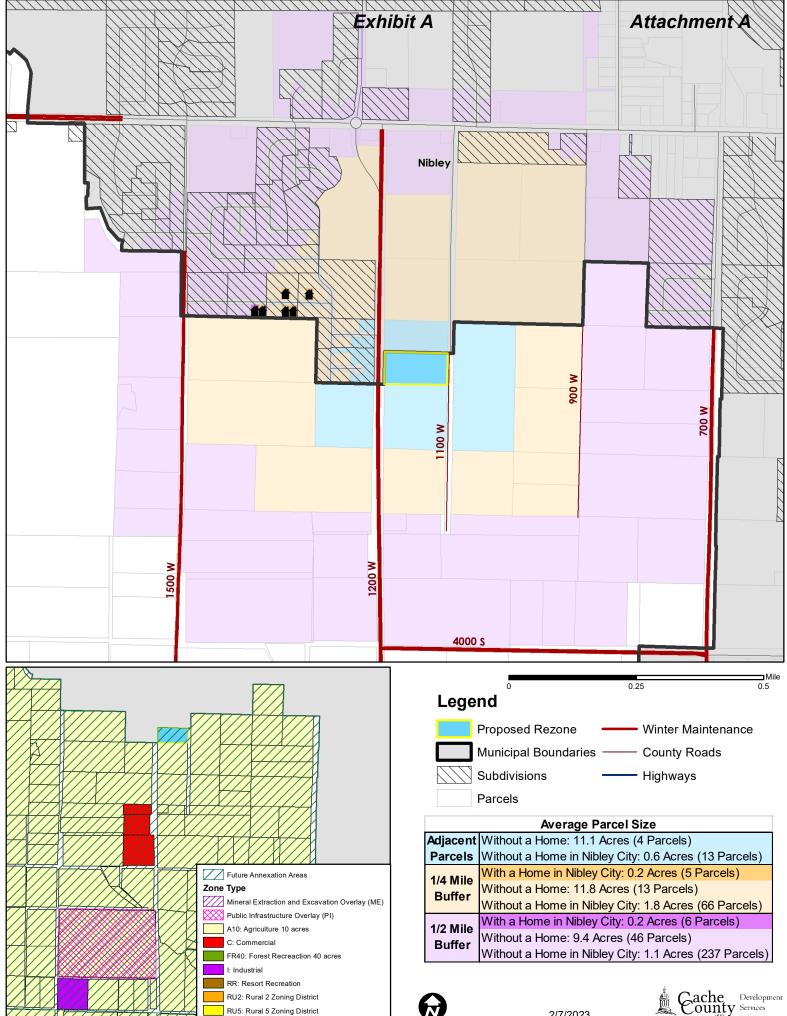

# 9. PUBLIC HEARINGS

a. Public Hearing - Ordinance 2023-17 - Clair and Jennifer Anderson Rezone

A request to rezone 5.0 acres located at 1200 West 3600 South, near Nibley, from the Agricultural (A10) Zone to the Commercial (C) Zone.

# 11. INITIAL PROPOSALS FOR CONSIDERATION OF ACTION

a. Ordinance 2023-17 Clair and Jennifer Anderson Rezone

A request to rezone 5.0 acres located at 1200 West 3600 South, near Nibley, from the Agricultural (A10) Zone to the Commercial (C) Zone.

# (Estimated)

a. Public Hearing – Ordinance 2023-17 – Clair and Jennifer Anderson Rezone

A request to rezone 5.0 acres located at 1200 West 3600 South, near Nibley, from the Agricultural (A10) Zone to the Commercial (C) Zone.

# a. Set Public Hearing for May 9, 2023 – Ordinance 2023-17 – Clair and Jennifer Anderson Rezone 1:11:26

A request to rezone 5.0 acres located at 1200 West 3600 South, near Nibley, from the Agricultural (A10) Zone to the Commercial (C) Zone.