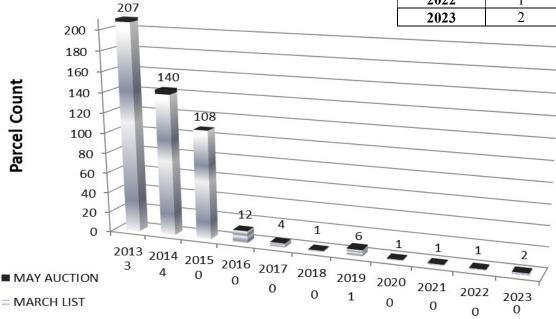

the tax sale in 2013 the tax sale numbers have decreased due to consistent application of relevant law, compliant deferral and settlement arrangements, and outstanding collection efforts by the county treasurer.

| TAX SALE HISTORY |       |         |
|------------------|-------|---------|
| TAX SALE         | MARCH | MAY     |
| YEAR             | LIST  | AUCTION |
| 2013             | 207   | 3       |
| 2014             | 140   | 4       |
| 2015             | 108   | 0       |
| 2016             | 12    | 0       |
| 2017             | 4     | 0       |
| 2018             | 1     | 0       |
| 2019             | 6     | 1       |
| 2020             | 1     | 0       |
| 2021             | 1     | 0       |
| 2022             | 1     | 0       |
| 2023             | 2     | 0       |



See notice published on our website https://www.cachecounty.org/auditor/tax-sale.html

**2023 TAX SALE CANCELED-ALL DELINQUENT PROPERTIES REDEEMED!** 

# **Development Services Department**



Building | GIS | Planning & Zoning

This staff report is an analysis of the request based on adopted county documents, standard county development practices, and available information. The report is to be used to review and consider the merits of the request. Additional information may be provided that supplements or amends this staff report.

Staff Report May 9, 2023

## **Providence Landing Annexation Petition to the City of Providence**

#### **Purpose**

To review a petition (Attachment 1) for the annexation of property owned by Trillo Group, LLC from unincorporated Cache County to the City of