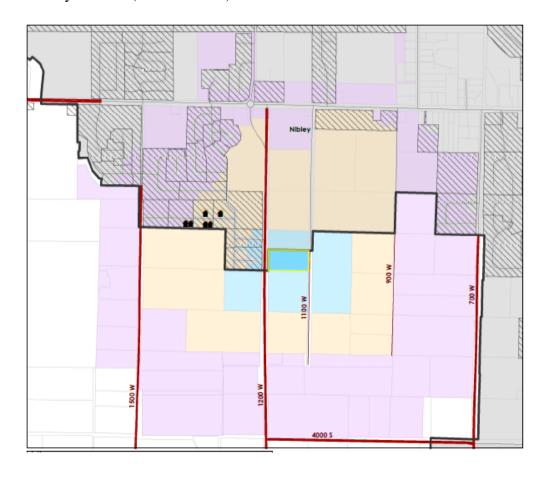

# 9. PUBLIC HEARINGS

a. Public Hearing - Ordinance 2023-17 - Clair and Jennifer Anderson Rezone

A request to rezone 5.0 acres located at 1200 West 3600 South, near Nibley, from the Agricultural (A10) Zone to the Commercial (C) Zone.

# 11. INITIAL PROPOSALS FOR CONSIDERATION OF ACTION

a. Ordinance 2023-17 Clair and Jennifer Anderson Rezone

A request to rezone 5.0 acres located at 1200 West 3600 South, near Nibley, from the Agricultural (A10) Zone to the Commercial (C) Zone.

# (Estimated)

a. Public Hearing – Ordinance 2023-17 – Clair and Jennifer Anderson Rezone

A request to rezone 5.0 acres located at 1200 West 3600 South, near Nibley, from the Agricultural (A10) Zone to the Commercial (C) Zone.

# a. Set Public Hearing for May 9, 2023 – Ordinance 2023-17 – Clair and Jennifer Anderson Rezone 1:11:26

A request to rezone 5.0 acres located at 1200 West 3600 South, near Nibley, from the Agricultural (A10) Zone to the Commercial (C) Zone.