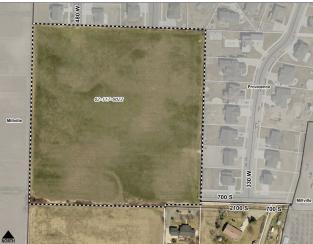

b. Ordinance 2023-18 An Ordinance Amending Chapter 2.16 of the Cache County Code Regarding

**Creating the Office of the District Attorney** 

- c. Consideration and Approval of RAPZ Board Decisions
- d. Providence Landing Annexation Petition to the City of Providence

Review a petition submitted to the City of Providence for the annexation of  $\sim$ 10 acres of property, and then act to agree or disagree with the annexation request.

12. OTHER BUSINESS

a. NACo WIR Conference May 17-19, 2023 – Washington County, St. George

# d. Providence Landing Annexation Petition to the City of Providence

Review a petition submitted to the City of Providence for the annexation of ~10 acres of property, and then act to agree or disagree with the annexation request.