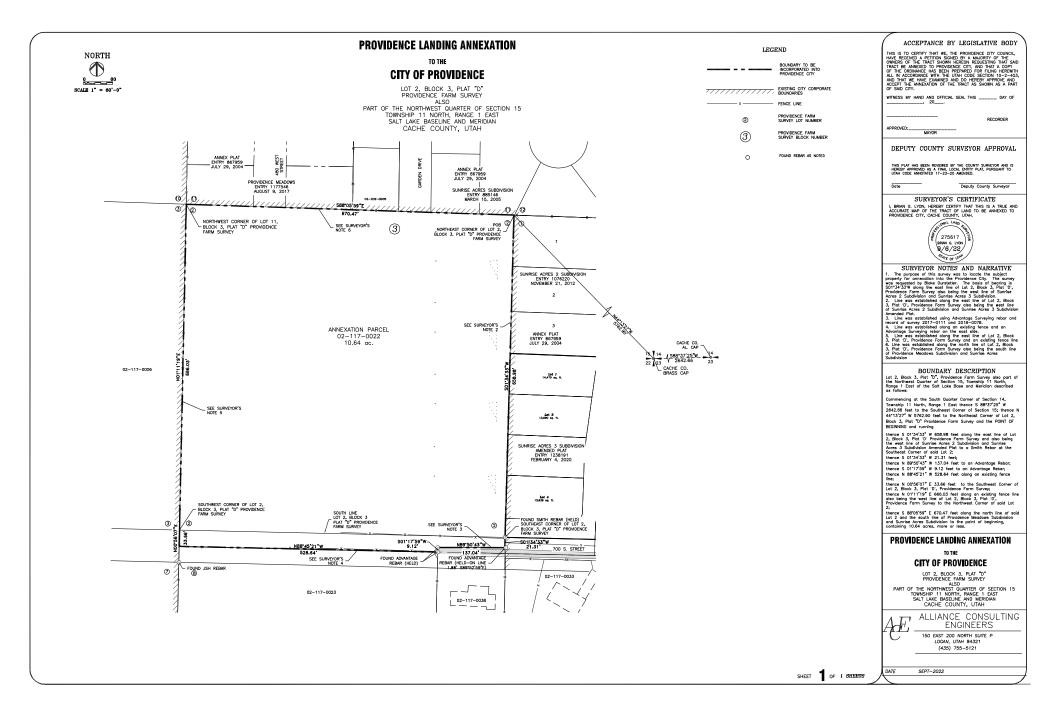

# d. Providence Landing Annexation Petition to the City of Providence

Review a petition submitted to the City of Providence for the annexation of ~10 acres of property, and then act to agree or disagree with the annexation request.