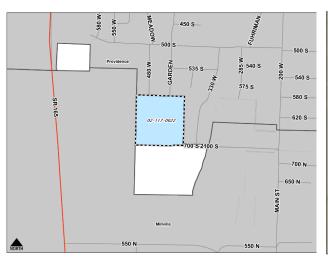

# 9. PUBLIC HEARINGS

a. Public Hearing - Ordinance 2023-17 - Clair and Jennifer Anderson Rezone

A request to rezone 5.0 acres located at 1200 West 3600 South, near Nibley, from the Agricultural (A10) Zone to the Commercial (C) Zone.

# 11. INITIAL PROPOSALS FOR CONSIDERATION OF ACTION

a. Ordinance 2023-17 Clair and Jennifer Anderson Rezone

A request to rezone 5.0 acres located at 1200 West 3600 South, near Nibley, from the Agricultural (A10) Zone to the Commercial (C) Zone.

# (Estimated)

a. Public Hearing – Ordinance 2023-17 – Clair and Jennifer Anderson Rezone

A request to rezone 5.0 acres located at 1200 West 3600 South, near Nibley, from the Agricultural (A10) Zone to the Commercial (C) Zone.

# a. Set Public Hearing for May 9, 2023 – Ordinance 2023-17 – Clair and Jennifer Anderson Rezone 1:11:26

A request to rezone 5.0 acres located at 1200 West 3600 South, near Nibley, from the Agricultural (A10) Zone to the Commercial (C) Zone.