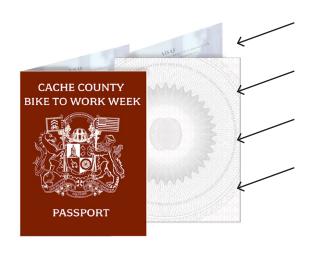

**3.** Fold and assemble your new passport. A couple staples will work great to hold the pages together

- ■. Wait patiently for Bike to Work and School Week (5/15-5/19/2017)
- Bring your passport to any participating business, and get it signed at each one during Bike to Work and School Week for discounts and knowing knods from those who also #pedalcache.
- **6.** Bring your signed passport by Stokes Nature Center on Friday, 5/19, for the evening social and BYOP (bring your own picnic).

## CACHE COUNTY BIKE TO WORK AND SCHOOL WEEK

### M \ LOUF

**PASSPORT** 