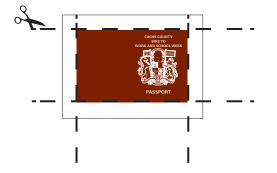

### CACHE VALLEY BIKE TO WORK AND SCHOOL WEEK PASSPORT INSTRUCTIONS

Print out all 6 (six) pages of this PDF on 8.5x11" Paper. Make sure you print it double sided, and set to flip on the short edge.

**2.** Trim Edges off Passport Pages