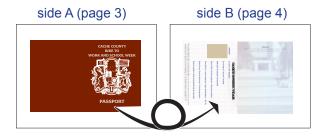

### CACHE VALLEY BIKE TO WORK AND SCHOOL WEEK PASSPORT INSTRUCTIONS

Print out all 6 (six) pages of this PDF on 8.5x11" Paper. Make sure you print it double sided, and set to flip on the short edge.

**2.** Trim Edges off Passport Pages

**3.** Fold and assemble your new passport. A couple staples will work great to hold the pages together

- ■. Wait patiently for Bike to Work and School Week (5/15-5/19/2017)
- Bring your passport to any participating business, and get it signed at each one during Bike to Work and School Week for discounts and knowing knods from those who also #pedalcache.
- **6.** Bring your signed passport by Stokes Nature Center on Friday, 5/19, for the evening social and BYOP (bring your own picnic).