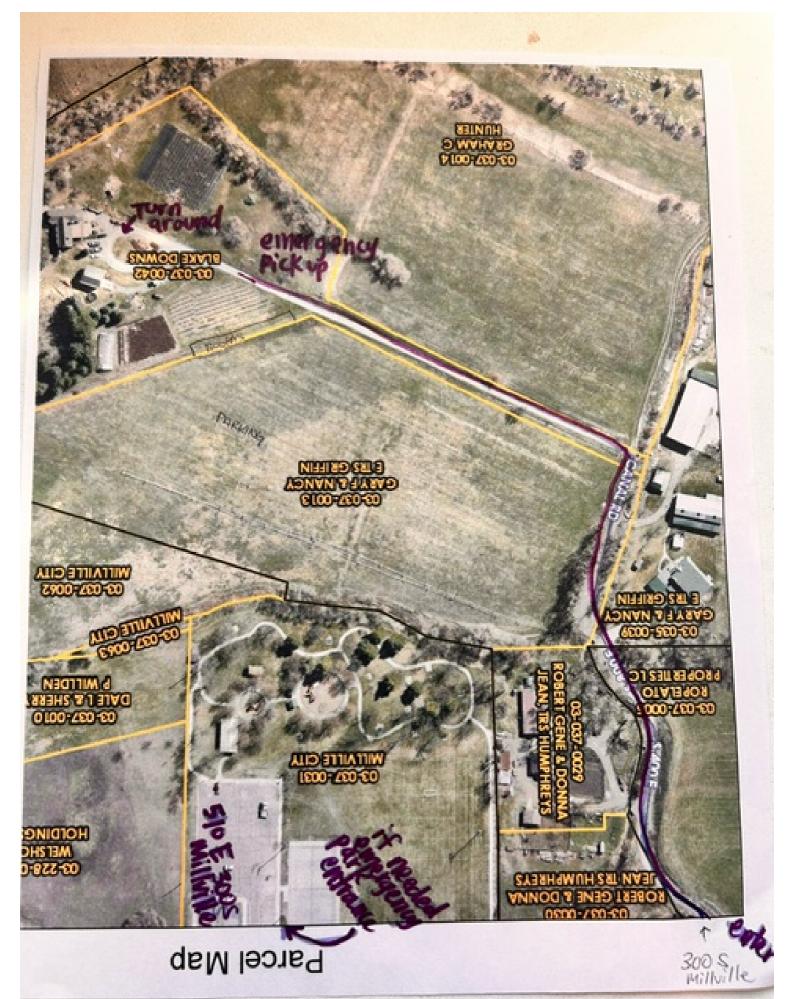

# Lavender Festival

July 12 11am-9pm July 13 9-10am for Summer Citizens, 10am-6pm for public

- **Proposed Location**-The event will be located at the Millville South Park 510 E 300 S, Millville and our farm at 535 Canal Road, Millville. Map is attached
- **Total Participants**-We have no way to know for sure, but think there could be about 5,000 visitors over two days, that includes our staff, volunteers, vendors, musical performers, and visitors.
- **Public Health Plan**-We will have access to running water and bathrooms in the Millville South Park as well as port-a-potties and an outdoor sink with running water and soap for visitors on our property. We have a dump trailer where we will collect all of the garbage from the event and dispose of it at the county landfill when the event is over.
- Proof of Insurance- attached
- **Fire Prevention/Emergency Services Plan** We have a fire hydrant on our property in case of emergency that can be accessed. We also have 2 fire extinguishers on site. The food trucks have their own fire extinguishers. We will have 4 registered nurses and a nurse practitioner on site during the whole event in case there is a need for first aid while waiting for emergency support.
- Security Plans/Law Enforcement Response- We don't anticipate a need for security or law enforcement.
- **Admission Fee-** It is free to attend our event with no expectation of donations.
- **Parking-** Millville South Park has parking spaces for ~145 vehicles. We have room for parking for over 400 vehicles in the field adjacent to our property. We will have parking attendants in the field and a traffic director at the entrance of Canal Road on 300 South to maintain traffic flow.
- Taxation Certification for our Property- attached

# Parcel Map