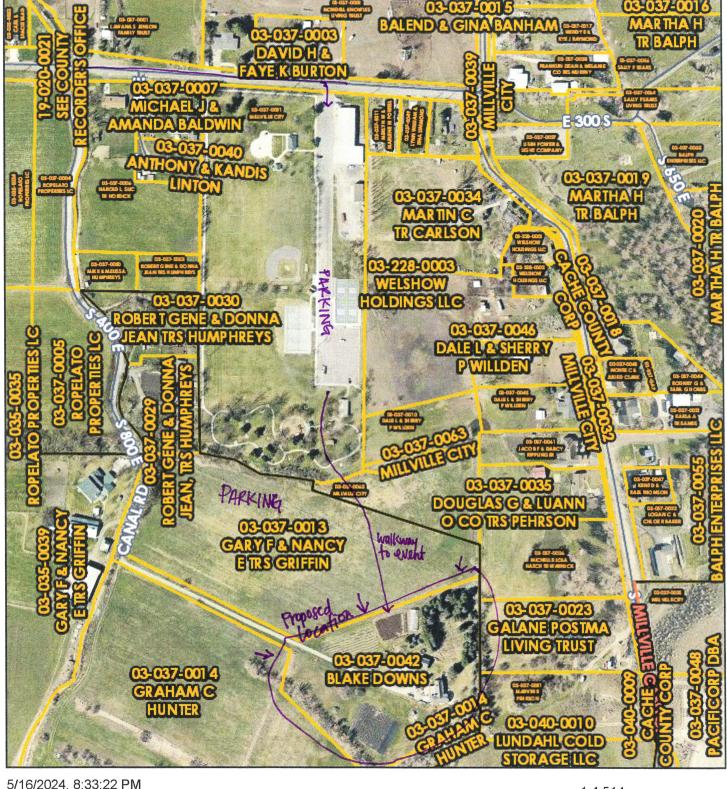

# Lavender Festival

July 12 11am-9pm July 13 9-10am for Summer Citizens, 10am-6pm for public

- **Proposed Location**-The event will be located at the Millville South Park 510 E 300 S, Millville and our farm at 535 Canal Road, Millville. Map is attached
- **Total Participants**-We have no way to know for sure, but think there could be about 5,000 visitors over two days, that includes our staff, volunteers, vendors, musical performers, and visitors.
- **Public Health Plan**-We will have access to running water and bathrooms in the Millville South Park as well as port-a-potties and an outdoor sink with running water and soap for visitors on our property. We have a dump trailer where we will collect all of the garbage from the event and dispose of it at the county landfill when the event is over.
- Proof of Insurance- attached
- **Fire Prevention/Emergency Services Plan** We have a fire hydrant on our property in case of emergency that can be accessed. We also have 2 fire extinguishers on site. The food trucks have their own fire extinguishers. We will have 4 registered nurses and a nurse practitioner on site during the whole event in case there is a need for first aid while waiting for emergency support.
- Security Plans/Law Enforcement Response- We don't anticipate a need for security or law enforcement.
- **Admission Fee-** It is free to attend our event with no expectation of donations.
- **Parking-** Millville South Park has parking spaces for ~145 vehicles. We have room for parking for over 400 vehicles in the field adjacent to our property. We will have parking attendants in the field and a traffic director at the entrance of Canal Road on 300 South to maintain traffic flow.
- Taxation Certification for our Property- attached

# Parcel Map