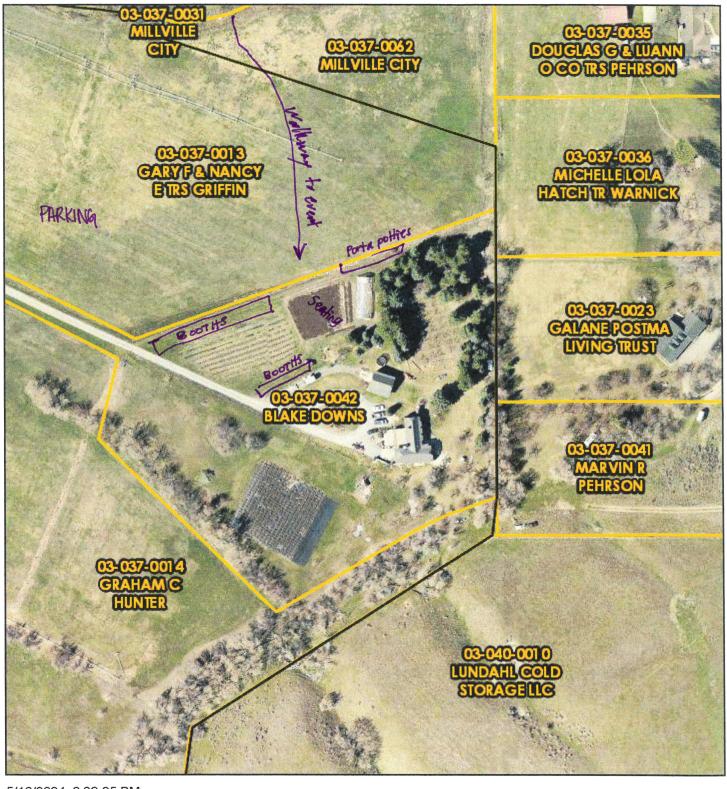

# Lavender Festival

July 12 11am-9pm July 13 9-10am for Summer Citizens, 10am-6pm for public

- **Proposed Location**-The event will be located at the Millville South Park 510 E 300 S, Millville and our farm at 535 Canal Road, Millville. Map is attached
- **Total Participants**-We have no way to know for sure, but think there could be about 5,000 visitors over two days, that includes our staff, volunteers, vendors, musical performers, and visitors.
- **Public Health Plan**-We will have access to running water and bathrooms in the Millville South Park as well as port-a-potties and an outdoor sink with running water and soap for visitors on our property. We have a dump trailer where we will collect all of the garbage from the event and dispose of it at the county landfill when the event is over.
- Proof of Insurance- attached
- **Fire Prevention/Emergency Services Plan** We have a fire hydrant on our property in case of emergency that can be accessed. We also have 2 fire extinguishers on site. The food trucks have their own fire extinguishers. We will have 4 registered nurses and a nurse practitioner on site during the whole event in case there is a need for first aid while waiting for emergency support.
- Security Plans/Law Enforcement Response- We don't anticipate a need for security or law enforcement.
- **Admission Fee-** It is free to attend our event with no expectation of donations.
- **Parking-** Millville South Park has parking spaces for ~145 vehicles. We have room for parking for over 400 vehicles in the field adjacent to our property. We will have parking attendants in the field and a traffic director at the entrance of Canal Road on 300 South to maintain traffic flow.
- Taxation Certification for our Property- attached

# Parcel Map